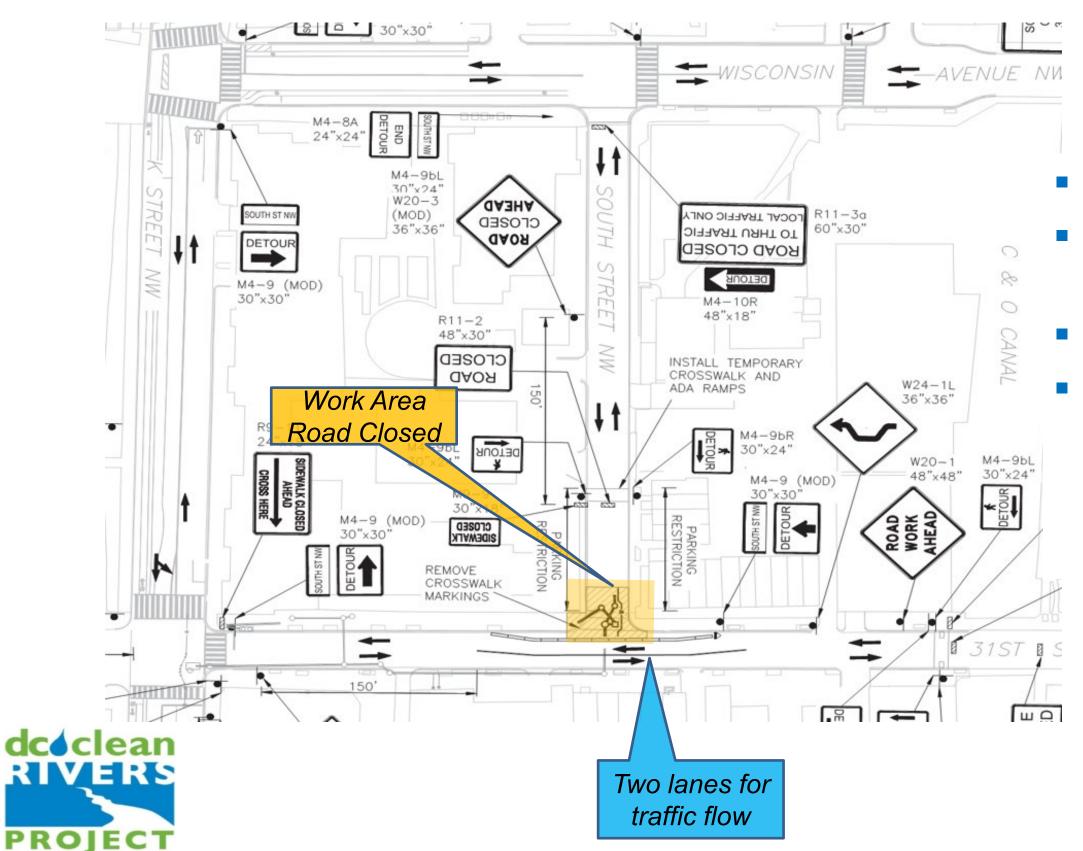

#### Agenda

- Virtual Meeting Participation Tips
- Consent Decree
- DC Clean Rivers Background and Status
- DCCR Potomac River Projects
- CSO 025/026 Sewer Separation
  - Project Scope
  - Project Schedules
  - General Construction Processes
  - Traffic Controls
  - Haul Routes
- Project Site Locations and Traffic Patterns
  - 31st Street NW
  - Water Street
  - Wisconsin Avenue NW
- Future DCCR Projects
- Next Steps