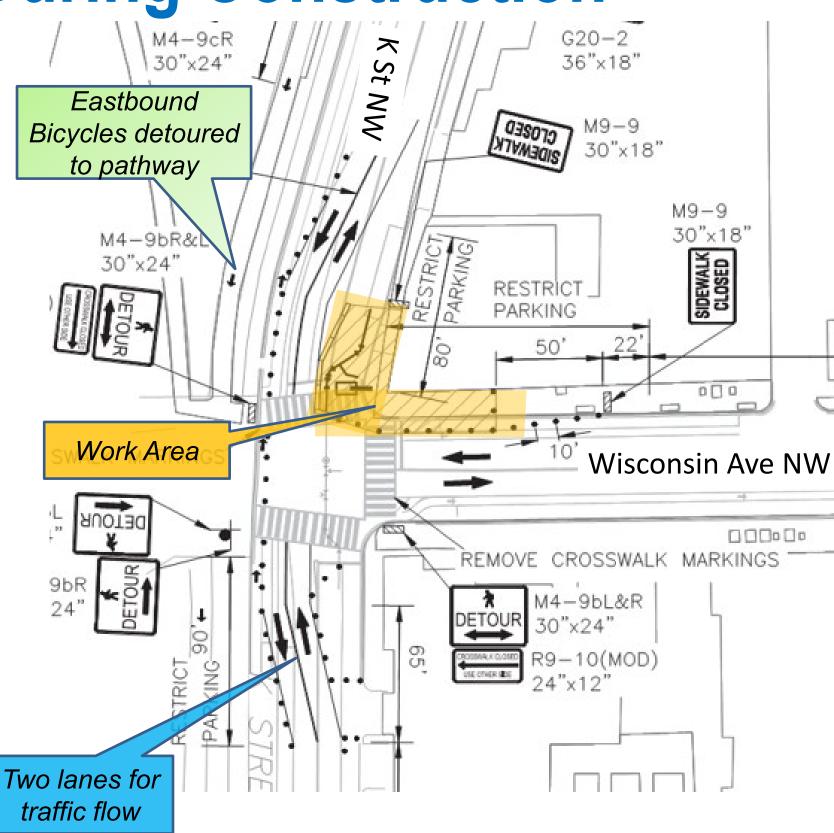

opposite sidewalk during this work.
- > Total expected construction at this site: approximately 4 months.

# Water Street NW (West of Potomac Street NW) Traffic Pattern During Construction Hours



#### Water Street NW (West of Potomac Street NW) **Traffic Pattern Outside Construction Hours**



### Project Site Locations Wisconsin Avenue NW



Approximate Construction Period March 2022 – September 2022





#### WISCONSIN AVE NW – PHASE 4 MOT

Work includes construction of a portion of the watermain relocation, UPI collar, sewer and manhole construction, and lateral connections

#### Wisconsin Avenue NW at K Street NW

**Traffic Pattern During Construction** 

- K Street NW traffic shifted south
- Sidewalk closure with detour
- Eastbound bicycle lane detoured to Waterfront Park pathway







### Project Overview CSO 024

| CSO 024 Preliminary Schedule (Pending Final Construction |  |   |   |   | 20 | 21 |   |   |   |   |   |   |   |     |     | 20 | 22 |   |   |   |   |   |
|----------------------------------------------------------|--|---|---|---|----|----|---|---|---|---|---|---|---|-----|-----|----|----|---|---|---|---|---|
| Schedule)                                                |  | Α | М | J | J  | Α  | S | 0 | N | D | J | F | М | Α   | М   | J  | J  | Α | S | 0 | N | D |
| CSO 024                                                  |  |   |   |   |    |    |   |   |   |   |   |   |   |     |     |    |    |   |   |   |   |   |
| 2W Duct Bank and MH Construction (175 LF)                |  |   |   |   |    |    |   |   |   |   |   |   |   | Per | осо |    |    |   |