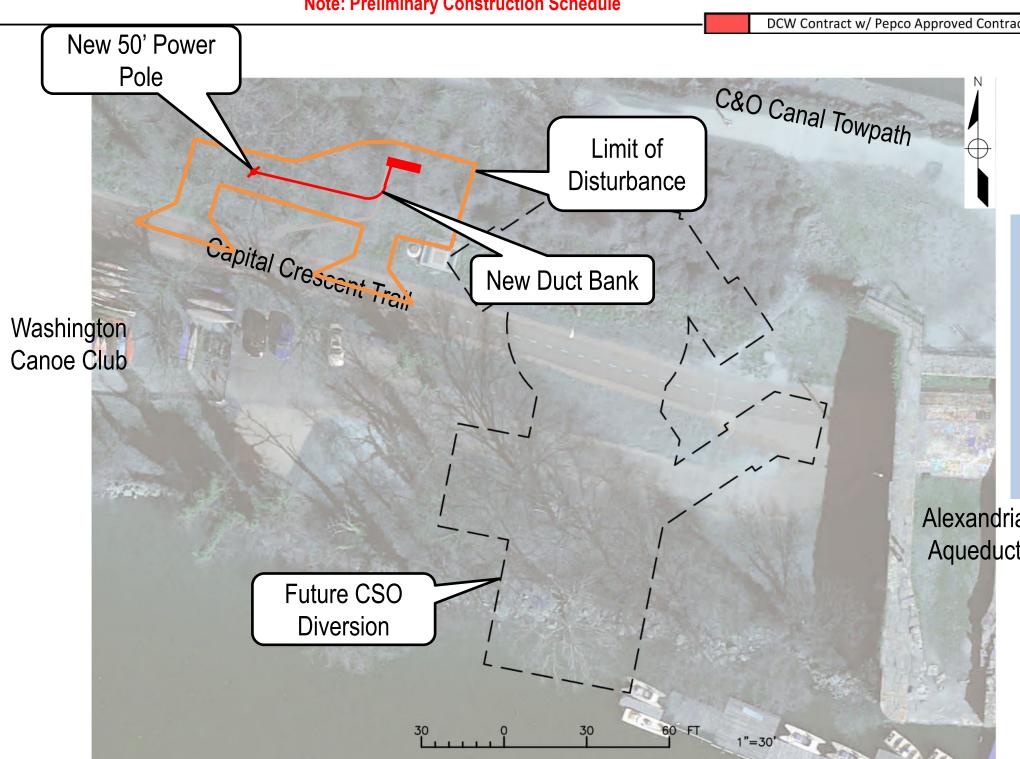

#### Agenda

- Virtual Meeting Participation Tips
- Consent Decree
- DC Clean Rivers Background and Status
- DCCR Potomac River Projects
- CSO 025/026 Sewer Separation
  - Project Scope
  - Project Schedules
  - General Construction Processes
  - Traffic Controls
  - Haul Routes
- Project Site Locations and Traffic Patterns
  - 31st Street NW
  - Water Street
  - Wisconsin Avenue NW
- Future DCCR Projects
- Next Steps