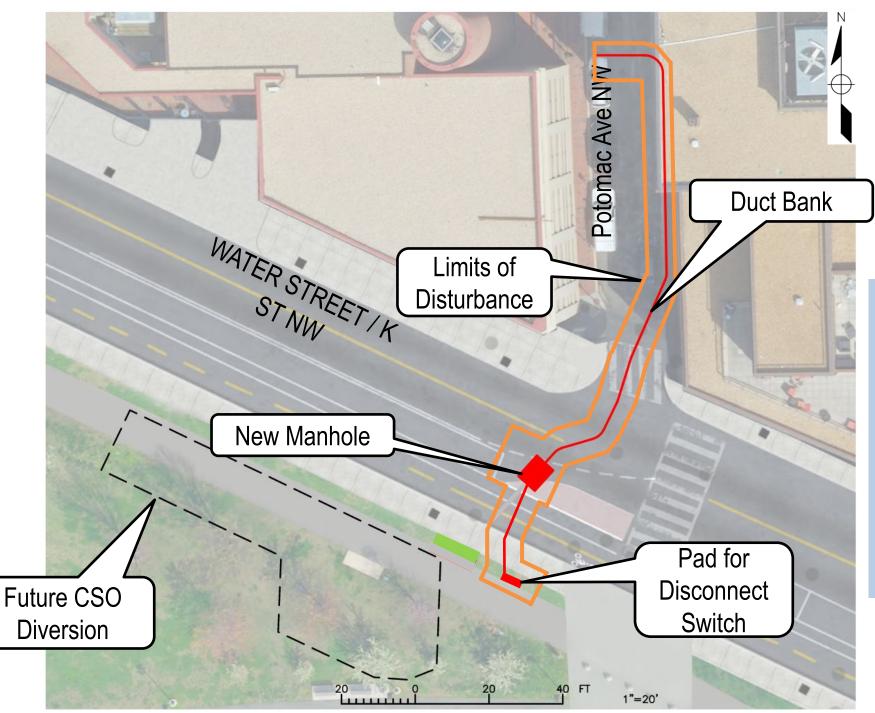

#### Agenda

- Virtual Meeting Participation Tips
- Consent Decree
- DC Clean Rivers Background and Status
- DCCR Potomac River Projects
- CSO 025/026 Sewer Separation
  - Project Scope
  - Project Schedules
  - General Construction Processes
  - Traffic Controls
  - Haul Routes
- Project Site Locations and Traffic Patterns
  - 31st Street NW
  - Water Street
  - Wisconsin Avenue NW
- Future DCCR Projects
- Next Steps