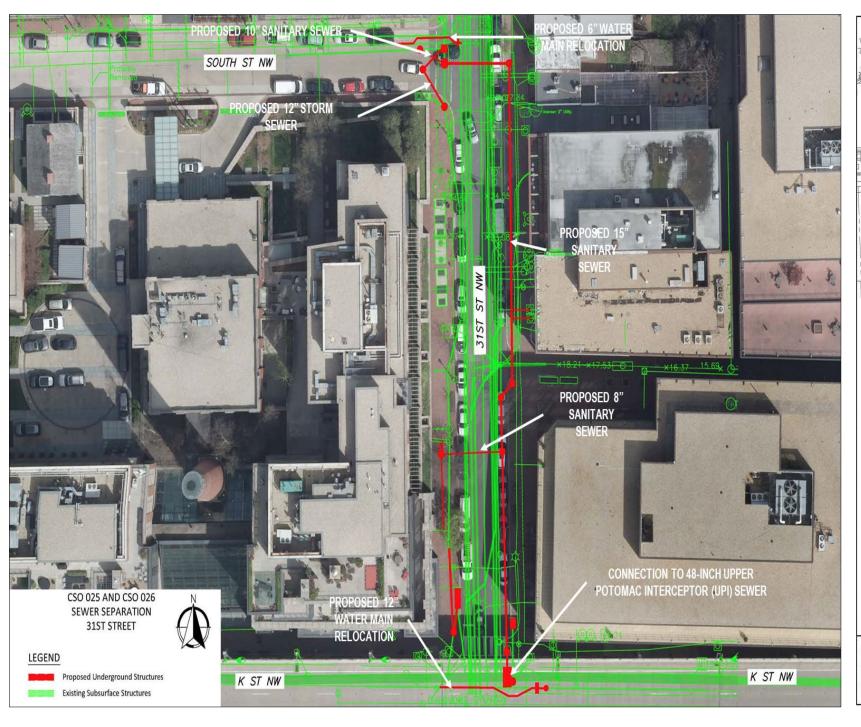

l be provided
- Bicycle and pedestrian paths will be provided even for short duration activities
- Parking restrictions will be enforced
- Well trained flaggers will provide safe navigation

- No concurrent work at 31<sup>st</sup> Street and Wisconsin Avenue by Anchor
- South Street at 31<sup>st</sup> Street will be closed during excavation in the middle of the intersection (December 2021).
- Existing pavement markings will be removed so they will not conflict with temporary markings.
- All temporary traffic control signs will be placed to maximize visibility
- Anchor will coordinate parking garage access and deliveries during work activities.



#### CSO 025 and 026 Sewer Separation **Approved Construction Haul Route**



RIVERS

**PROJECT** 



### Project Site Locations 31st Street NW





 Approximate Construction Period May 2021 – March 2022

#### 31st Street NW at K Street NW Traffic Dattorn During

dc clean

**PROJECT** 

**Traffic Pattern During Construction** 



# 31st Street NW Traffic Pattern During Construction

Phase 4

Replace 15" sewer and manhole

One-way traffic flow southbound South St NW to K St NW

Detour route
Wisconsin Ave, Thomas
Jefferson St, M St NW

Sidewalk closure with detour

Construction period July 2021 – October 2021





## 31st Street NW at South Street NW Traffic Pattern During Construction



- South St NW closed at 31st St
- Detour Wisconsin Ave NW, K St NW
- Sidewalk closures
- Approximate Construction Period October 2021 January 2022

# Project Site Locations Water Street NW (West of Potomac Street NW)



- During construction hours,