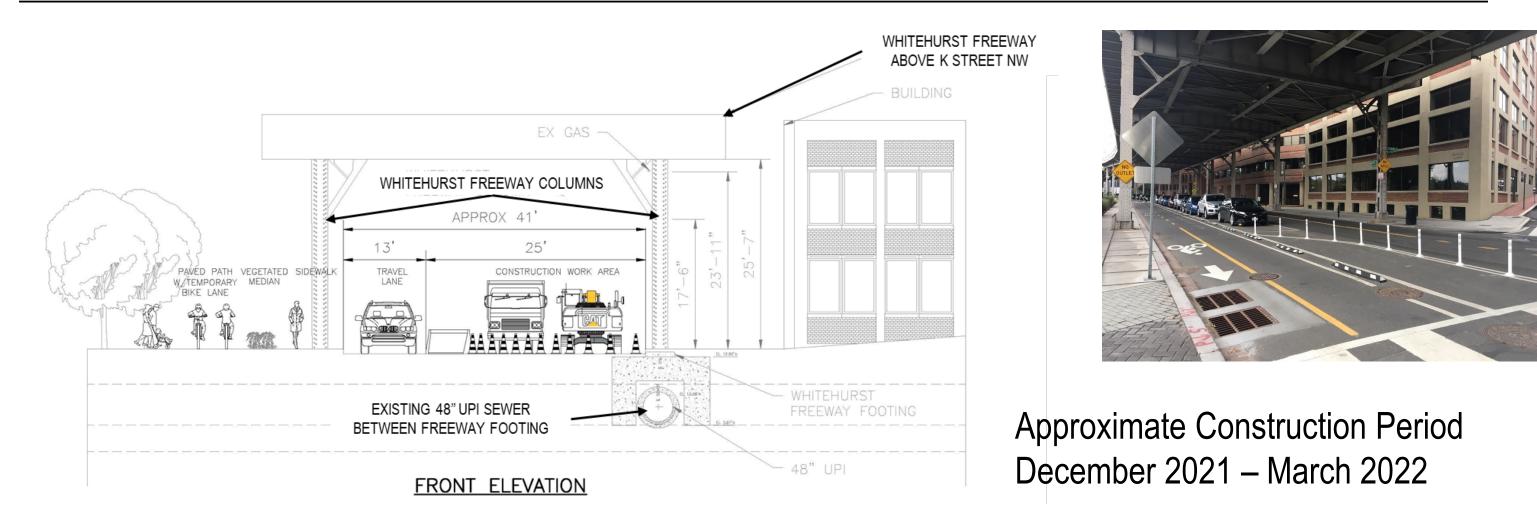

Site Locations 31st Street NW





 Approximate Construction Period May 2021 – March 2022

#### 31st Street NW at K Street NW Traffic Dattorn During

dc clean

**PROJECT** 

**Traffic Pattern During Construction** 



# 31st Street NW Traffic Pattern During Construction

Phase 4

Replace 15" sewer and manhole

One-way traffic flow southbound South St NW to K St NW

Detour route
Wisconsin Ave, Thomas
Jefferson St, M St NW

Sidewalk closure with detour

Construction period July 2021 – October 2021





## 31st Street NW at South Street NW Traffic Pattern During Construction



- South St NW closed at 31st St
- Detour Wisconsin Ave NW, K St NW
- Sidewalk closures
- Approximate Construction Period October 2021 January 2022

# Project Site Locations Water Street NW (West of Potomac Street NW)



- During construction hours, traffic will be directed with flaggers through a two-way, one-lane configuration. Outside of construction hours, traffic configuration will be a two-lane, two-way configuration.
- > Existing bicycle lane will be detoured to Waterfront Park through the duration of construction.
- > Pedestrians will be detoured to opposite sidewalk during this work.
- > Total expected construction at this site: approximately 4 months.

# Water Street NW (West of Potomac Street NW) Traffic Pattern During Construction Hours



#### Water Street NW (West of Potomac Street NW) **Traffic Pattern Outside Construction Hours**



### Project Site Locations Wisconsin Avenue NW



Approximate Construction Period March 2022 – September 2022





#### WISCONSIN AVE NW – PHASE 4 MOT

Work i