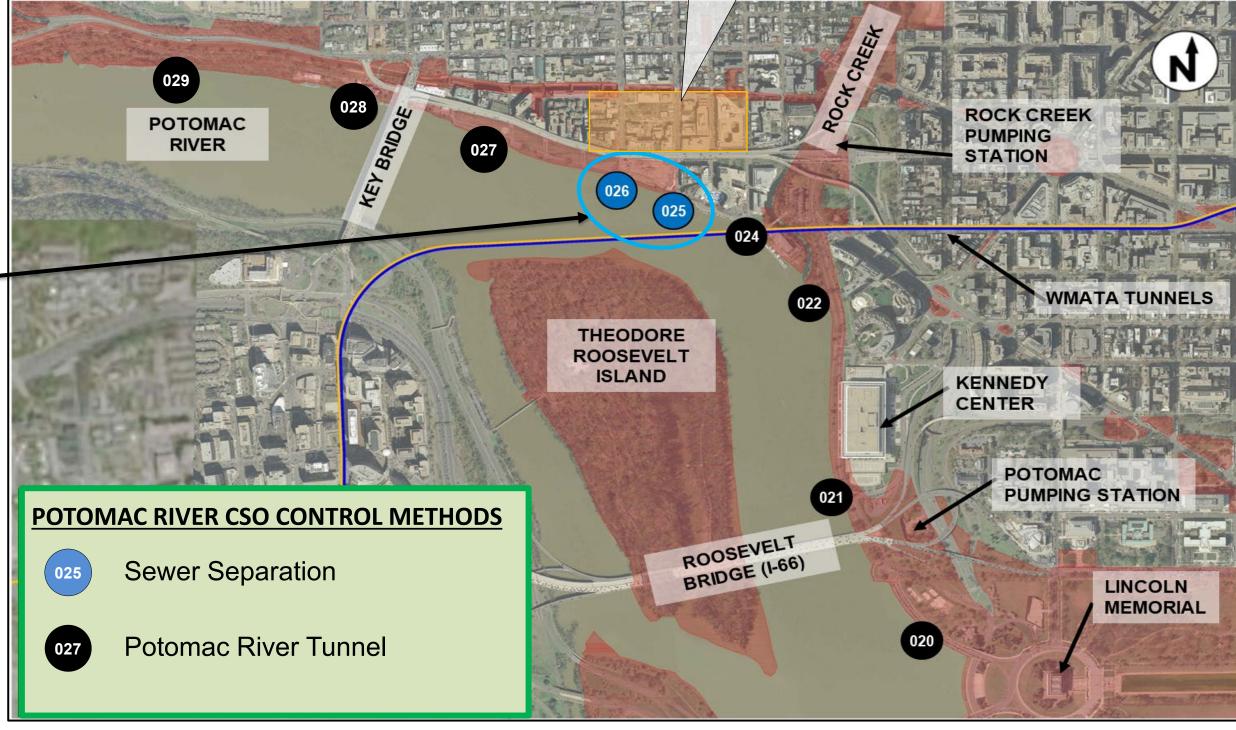

#### Agenda

- Virtual Meeting Participation Tips
- Consent Decree
- DC Clean Rivers Background and Status
- DCCR Potomac River Projects
- CSO 025/026 Sewer Separation
  - Project Scope
  - Project Schedules
  - General Construction Processes
  - Traffic Controls
  - Haul Routes
- Project Site Locations and Traffic Patterns
  - 31st Street NW
  - Water Street
  - Wisconsin Avenue NW
- Future DCCR Projects
- Next Steps