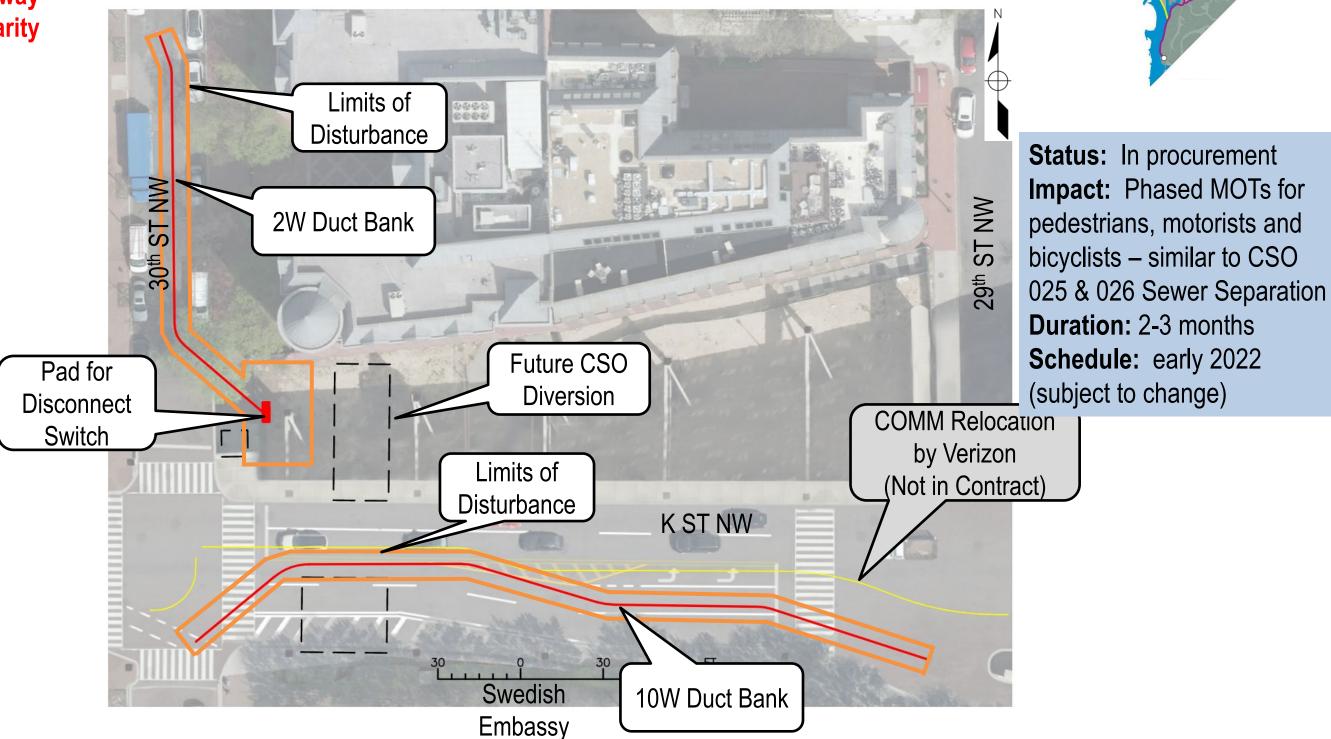

#### Agenda

- Virtual Meeting Participation Tips
- Consent Decree
- DC Clean Rivers Background and Status
- DCCR Potomac River Projects
- CSO 025/026 Sewer Separation
  - Project Scope
  - Project Schedules
  - General Construction Processes
  - Traffic Controls
  - Haul Routes
- Project Site Locations and Traffic Patterns
  - 31st Street NW
  - Water Street
  - Wisconsin Avenue NW
- Future DCCR Projects
- Next Steps