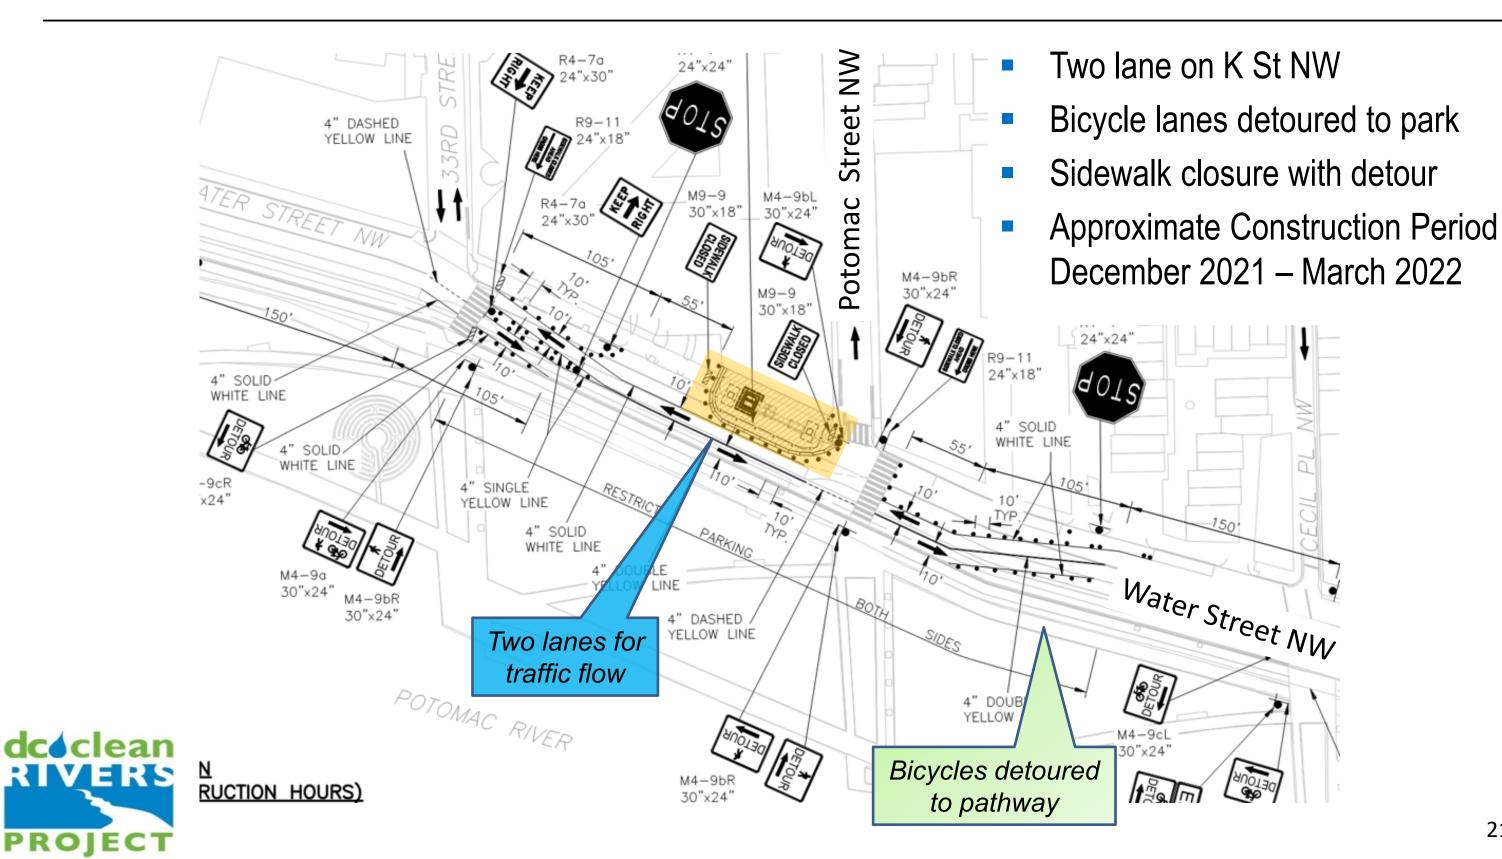

K St NW
- Sidewalk closures
- Approximate Construction Period October 2021 January 2022

# Project Site Locations Water Street NW (West of Potomac Street NW)



- During construction hours, traffic will be directed with flaggers through a two-way, one-lane configuration. Outside of construction hours, traffic configuration will be a two-lane, two-way configuration.
- > Existing bicycle lane will be detoured to Waterfront Park through the duration of construction.
- > Pedestrians will be detoured to opposite sidewalk during this work.
- > Total expected construction at this site: approximately 4 months.

# Water Street NW (West of Potomac Street NW) Traffic Pattern During Construction Hours



#### Water Street NW (West of Potomac Street NW) **Traffic Pattern Outside Construction Hours**



### Project Site Locations Wisconsin Avenue NW



Approximate Construction Period March 2022 – September 2022





#### WISCONSIN AVE NW – PHASE 4 MOT

Work includes construction of a portion of the watermain relocation, UPI collar, sewer and manhole construction, and lateral connections

#### Wisconsin Avenue NW at K Street NW

**Traffic Pattern During Construction** 

- K Street NW traffic shifted south
- Sidewalk closure with detour
- Eastbound bicycle lane detoured to Waterfront Park pathway







### Project Overview CSO 024

| CSO 024 Preliminary Schedule (Pending Final Construction |  |   |   |   | 20 | 21 |   |   |   |   |   |   |   |     |     | 20 | 22 |   |   |   |   |   |
|----------------------------------------------------------|--|---|---|---|----|----|---|---|---|---|---