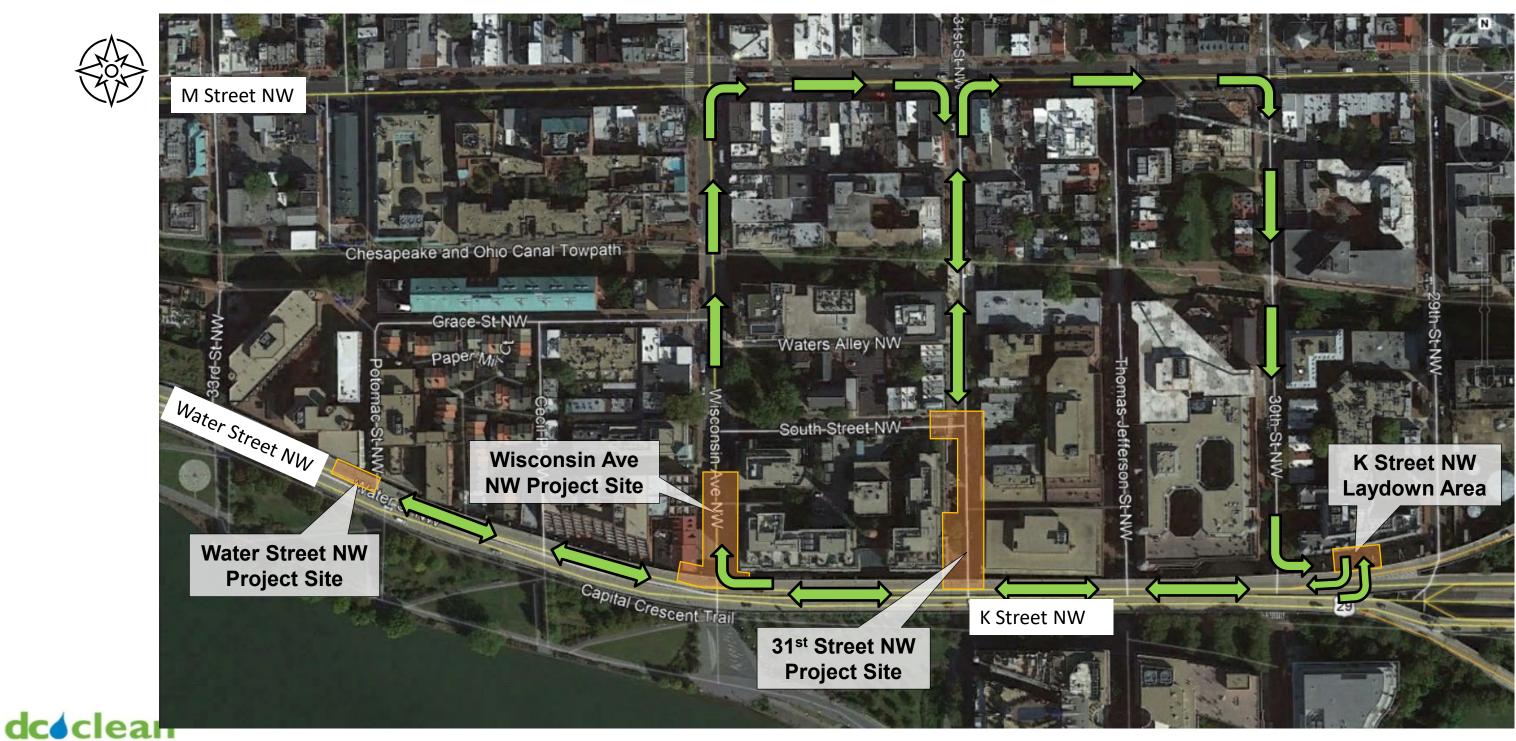

and safe routes
- Safe pedestrian access will be provided
- Bicycle and pedestrian paths will be provided even for short duration activities
- Parking restrictions will be enforced
- Well trained flaggers will provide safe navigation

- No concurrent work at 31<sup>st</sup> Street and Wisconsin Avenue by Anchor
- South Street at 31<sup>st</sup> Street will be closed during excavation in the middle of the intersection (December 2021).
- Existing pavement markings will be removed so they will not conflict with temporary markings.
- All temporary traffic control signs will be placed to maximize visibility
- Anchor will coordinate parking garage access and deliveries during work activities.



#### CSO 025 and 026 Sewer Separation **Approved Construction Haul Route**



RIVERS

**PROJECT** 



### Project Site Locations 31st Street NW





 Approximate Construction Period May 2021 – March 2022

#### 31st Street NW at K Street NW Traffic Dattorn During

dc clean

**PROJECT** 

**Traffic Pattern During Construction** 



# 31st Street NW Traffic Pattern During Construction

Phase 4

Replace 15" sewer and manhole

One-way traffic flow southbound South St NW to K St NW

Detour route
Wisconsin Ave, Thomas
Jefferson St, M St NW

Sidewalk closure with detour

Construction period July 2021 – October 2021





## 31st Street NW at South Street NW Traffic Pattern During Construction



- South St NW closed at 31st St
- Detour Wisconsin Ave NW, K St NW
- Sidewalk closures
- Approximate Construction Period October 2021 January 2022

# Project Site Locations Water Street NW (West of Potoma