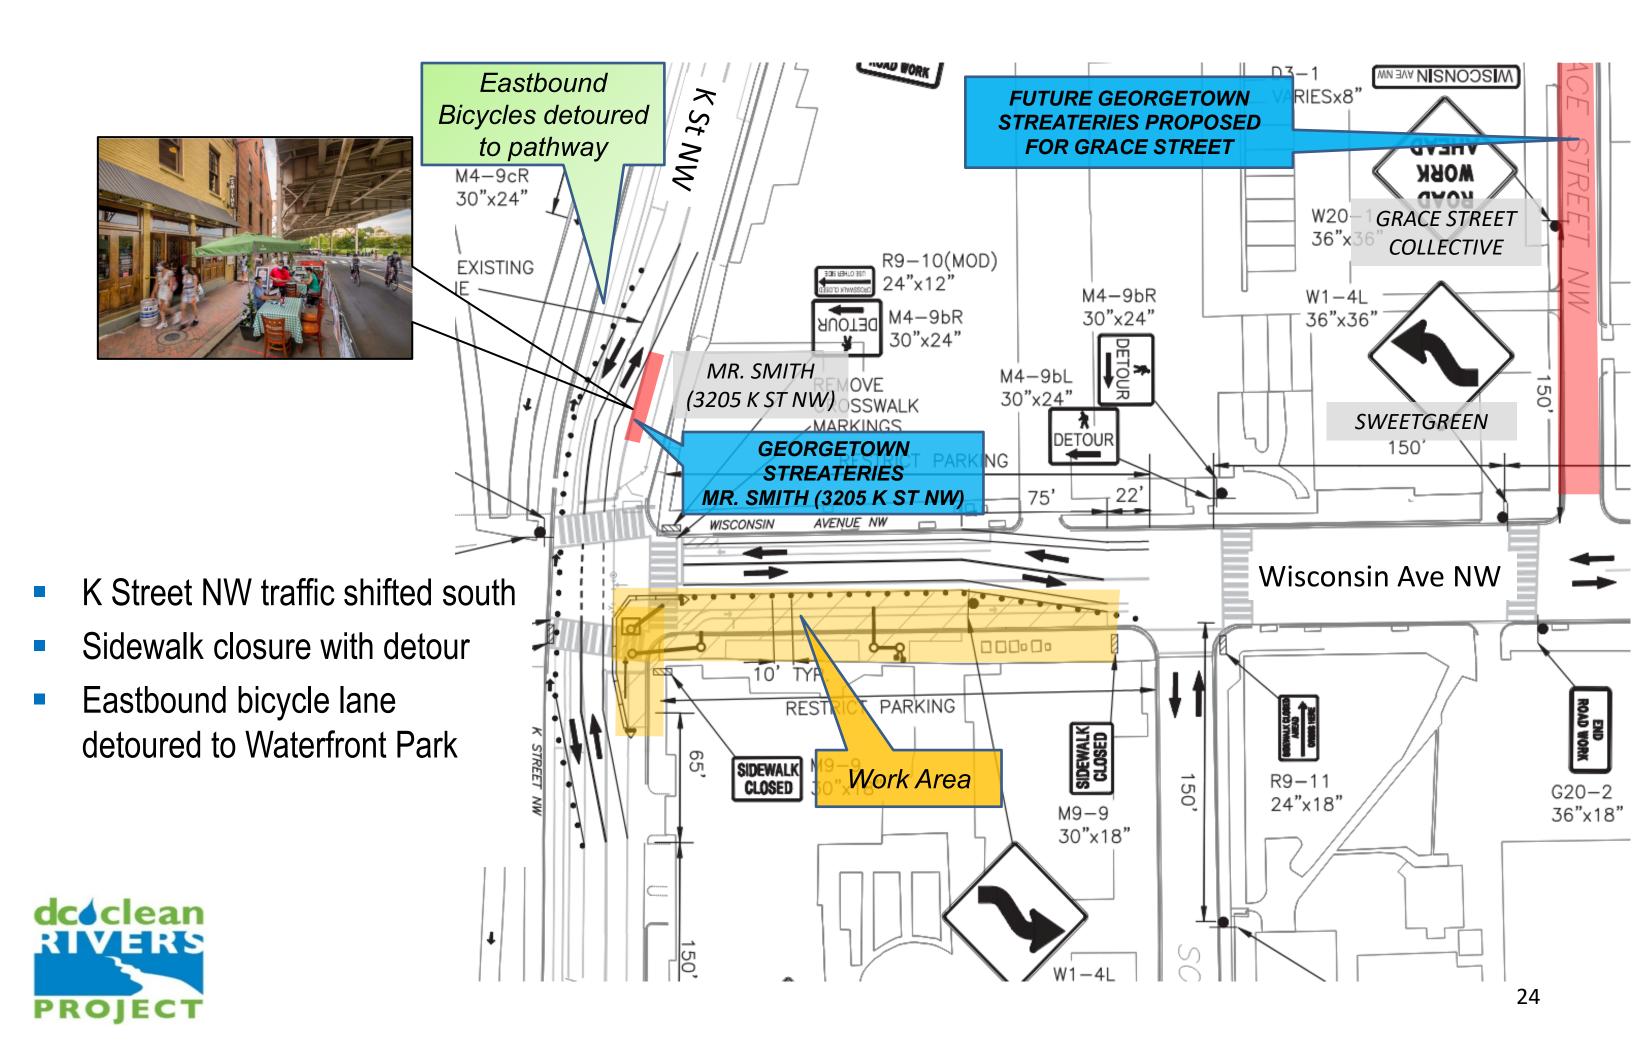

osite sidewalk during this work.
- > Total expected construction at this site: approximately 4 months.

# Water Street NW (West of Potomac Street NW) Traffic Pattern During Construction Hours



#### Water Street NW (West of Potomac Street NW) **Traffic Pattern Outside Construction Hours**



### Project Site Locations Wisconsin Avenue NW



Approximate Construction Period March 2022 – September 2022





#### WISCONSIN AVE NW – PHASE 4 MOT

Work includes construction of a portion of the watermain relocation, UPI collar, sewer and manhole construction, and lateral connections

#### Wisconsin Avenue NW at K Street NW

**Traffic Pattern During Construction** 

- K Street NW traffic shifted south
- Sidewalk closure with detour
- Eastbound bicycle lane detoured to Waterfront Park pathway







### Project Overview CSO 024

| CSO 024 Preliminary Schedule (Pending Final Construction |  |   |   |   | 20 | 21 |   |   |   |   |   |   |   |     |     | 20 | 22 |   |   |   |   |   |
|----------------------------------------------------------|--|---|---|---|----|----|---|---|---|---|---|---|---|-----|-----|----|----|---|---|---|---|---|
| Schedule)                                                |  | Α | М | J | J  | Α  | S | 0 | N | D | J | F | М | Α   | М   | J  | J  | Α | S | 0 | N | D |
| CSO 024                                                  |  |   |   |   |    |    |   |   |   |   |   |   |   |     |     |    |    |   |   |   |   |   |
| 2W Duct Bank and MH Construction (175 LF)                |  |   |   |   |    |    |   |   |   |   |   |   |   | Per | осо |    |    |   |   |