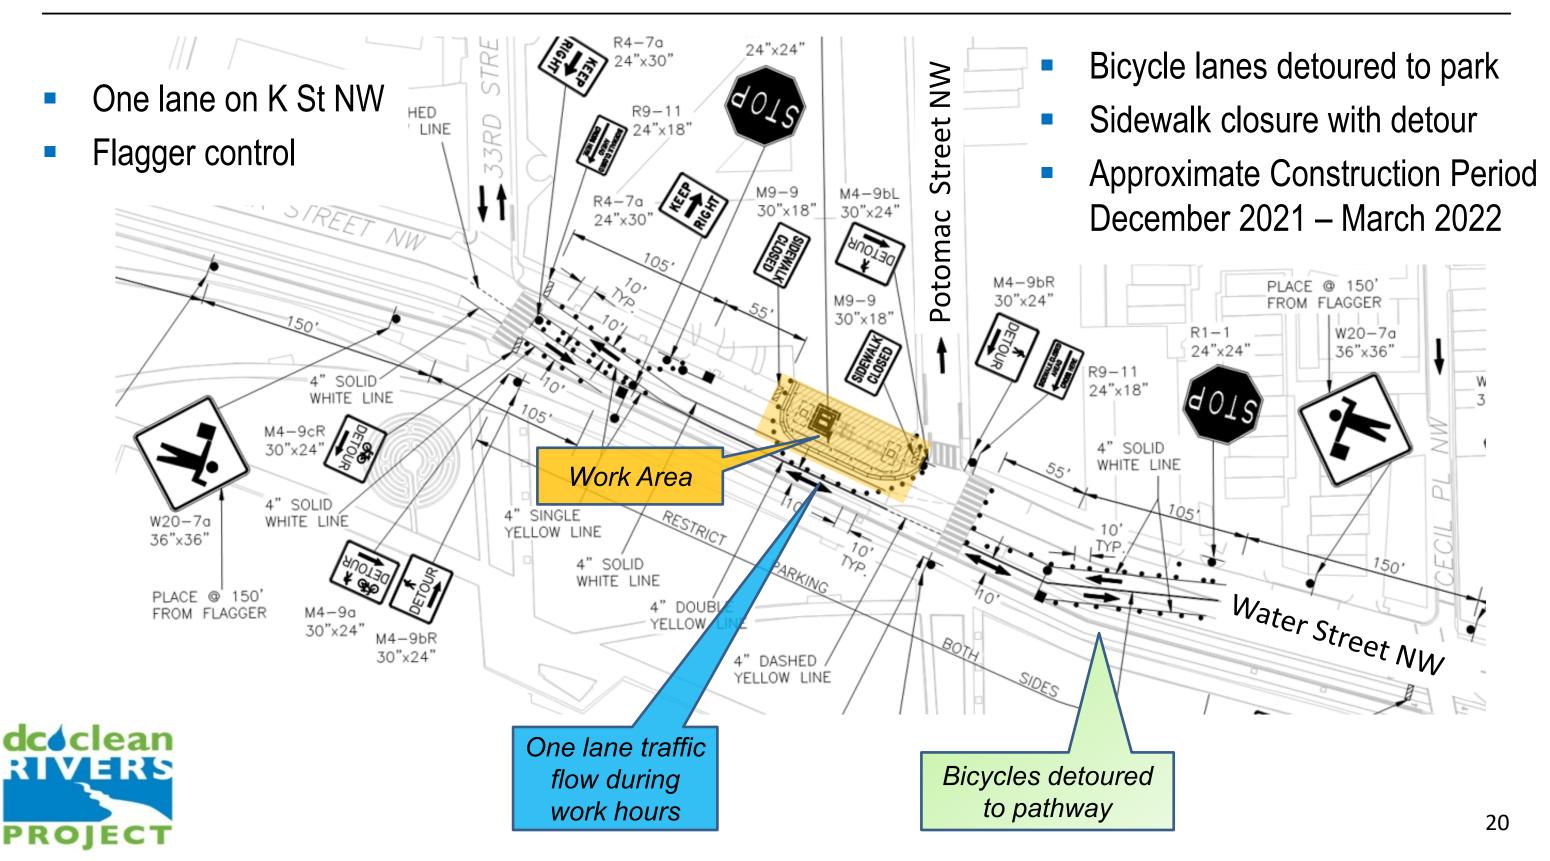

W Traffic Pattern During Construction



- South St NW closed at 31st St
- Detour Wisconsin Ave NW, K St NW
- Sidewalk closures
- Approximate Construction Period October 2021 January 2022

# Project Site Locations Water Street NW (West of Potomac Street NW)



- During construction hours, traffic will be directed with flaggers through a two-way, one-lane configuration. Outside of construction hours, traffic configuration will be a two-lane, two-way configuration.
- > Existing bicycle lane will be detoured to Waterfront Park through the duration of construction.
- > Pedestrians will be detoured to opposite sidewalk during this work.
- > Total expected construction at this site: approximately 4 months.

# Water Street NW (West of Potomac Street NW) Traffic Pattern During Construction Hours



#### Water Street NW (West of Potomac Street NW) **Traffic Pattern Outside Construction Hours**



### Project Site Locations Wisconsin Avenue NW



Approximate Construction Period March 2022 – September 2022





#### WISCONSIN AVE NW – PHASE 4 MOT

Work includes construction of a portion of the watermain relocation, UPI collar, sewer and manhole construction, and lateral connections

#### Wisconsin Avenue NW at K Street NW

**Traffic Pattern During Construction** 

- K Street NW traffic shifted south
- Sidewalk closure with detour
- Eastbound bicycle lane detoured to Waterfront Park pathway







### Project Overview CSO 024

| CSO 024 Preliminary Schedule (Pending Final Construction |  |   |   |   | 20 | 21 |   |   |   |   |   |   |   |     |     | 20 | 22 |   |   |   |   |   |
|----