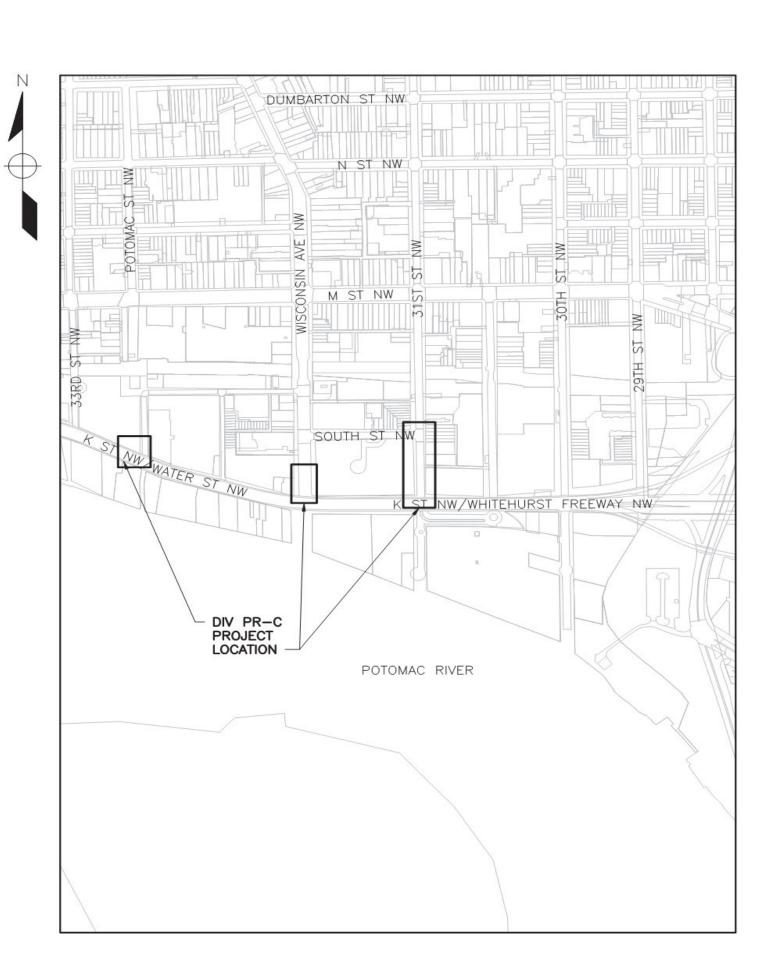

#### Agenda

- Virtual Meeting Participation Tips
- Consent Decree
- DC Clean Rivers Background and Status
- DCCR Potomac River Projects
- CSO 025/026 Sewer Separation
  - Project Scope
  - Project Schedules
  - General Construction Processes
  - Traffic Controls
  - Haul Routes
- Project Site Locations and Traffic Patterns
  - 31st Street NW
  - Water Street
  - Wisconsin Avenue NW
- Future DCCR Projects
- Next Steps