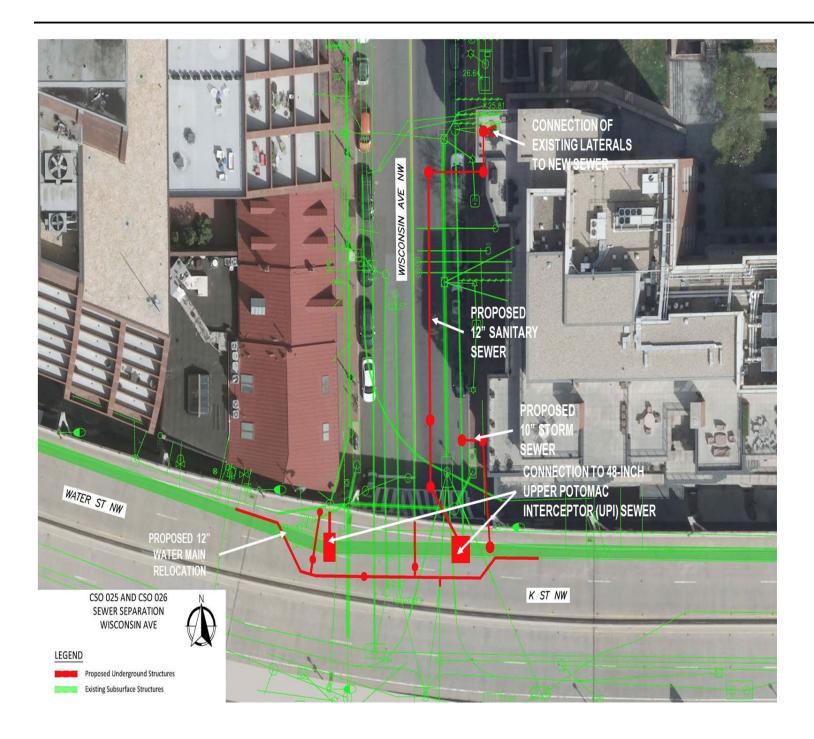

ction Period October 2021 January 2022

# Project Site Locations Water Street NW (West of Potomac Street NW)



- During construction hours, traffic will be directed with flaggers through a two-way, one-lane configuration. Outside of construction hours, traffic configuration will be a two-lane, two-way configuration.
- > Existing bicycle lane will be detoured to Waterfront Park through the duration of construction.
- > Pedestrians will be detoured to opposite sidewalk during this work.
- > Total expected construction at this site: approximately 4 months.

# Water Street NW (West of Potomac Street NW) Traffic Pattern During Construction Hours



#### Water Street NW (West of Potomac Street NW) **Traffic Pattern Outside Construction Hours**



### Project Site Locations Wisconsin Avenue NW



Approximate Construction Period March 2022 – September 2022





#### WISCONSIN AVE NW – PHASE 4 MOT

Work includes construction of a portion of the watermain relocation, UPI collar, sewer and manhole construction, and lateral connections

#### Wisconsin Avenue NW at K Street NW

**Traffic Pattern During Construction** 

- K Street NW traffic shifted south
- Sidewalk closure with detour
- Eastbound bicycle lane detoured to Waterfront Park pathway







### Project Overview CSO 024

| CSO 024 Preliminary Schedule (Pending Final Construction |  |   |   |   | 20 | 21 |   |   |   |   |   |   |   |     |     | 20 | 22 |   |   |   |   |   |
|----------------------------------------------------------|--|---|---|---|----|----|---|---|---|---|---|---|---|-----|-----|----|----|---|---|---|---|---