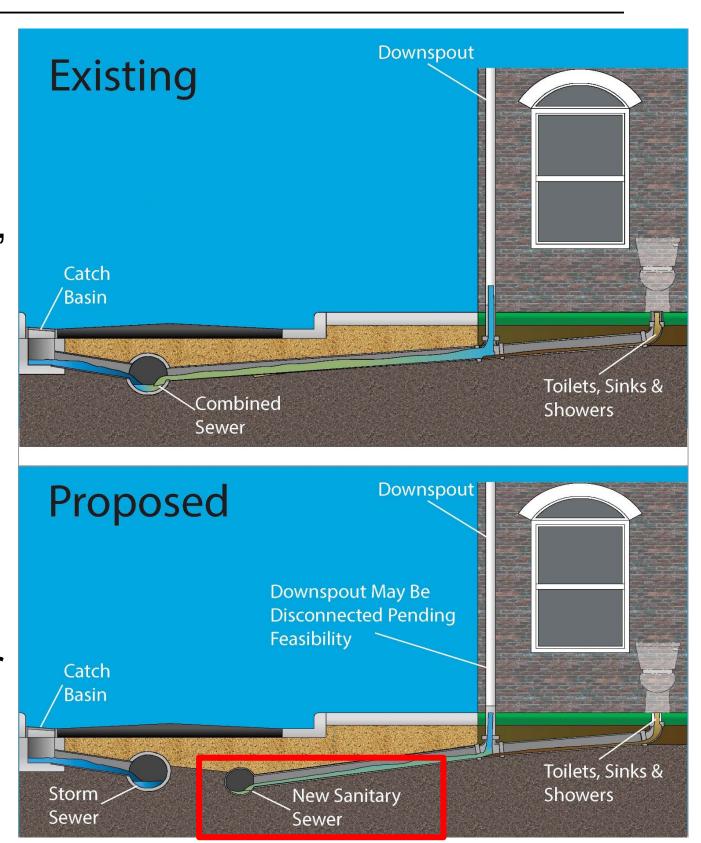

- Place in operation early 2030



### DCCR Potomac River Projects Potomac River CSO Control



Total Area
Contributing to
CSOs 025 and 026

CSO 025 and CSO 026 to be separated





# CSO 025 and 026 Sewer Separation Project Scope

- Sewer separation of existing combined sewer overflow (CSO) 025 and 026 in Georgetown, Washington, DC
  - Installation of new sanitary sewers, storm sewers, manholes, sewer laterals, cleanouts, and catch basins
  - Connection of existing sewer laterals to new sanitary sewers
  - Relocation of existing watermain lines
  - Connection of proposed sanitary sewers to 48inch Upper Potomac Interceptor (UPI) sewer
  - Modification to existing combined sewer regulator
     Structure 44
  - Maintenance of traffic, erosion and sediment control, and site restoration



# CSO 025 and 026 Sewer Separation Project Site Locations



# CSO 025 and 026 Sewer Separation Anticipated Project Schedule

| Activity                            |     |     |     |     |     | 2021 |     |     |     |     |     |     |     |     |     |     | 2022 |     |     |     |     |     |
|-------------------------------------|-----|-----|-----|-----|-----|------|-----|-----|-----|-----|-----|-----|-----|-----|-----|-----|------|-----|-----|-----|-----|-----|
| Activity                            | Jan | Feb | Mar | Apr | May | Jun  | Jul | Aug | Sep | Nov | Dec | Jan | Feb | Mar | Apr | May | Jun  | Jul | Aug | Sep | Nov | Dec |
| Project Coordination with Community |     |     |     |     |     |      |     |     |     |     |     |     |     |     |     |     |      |     |