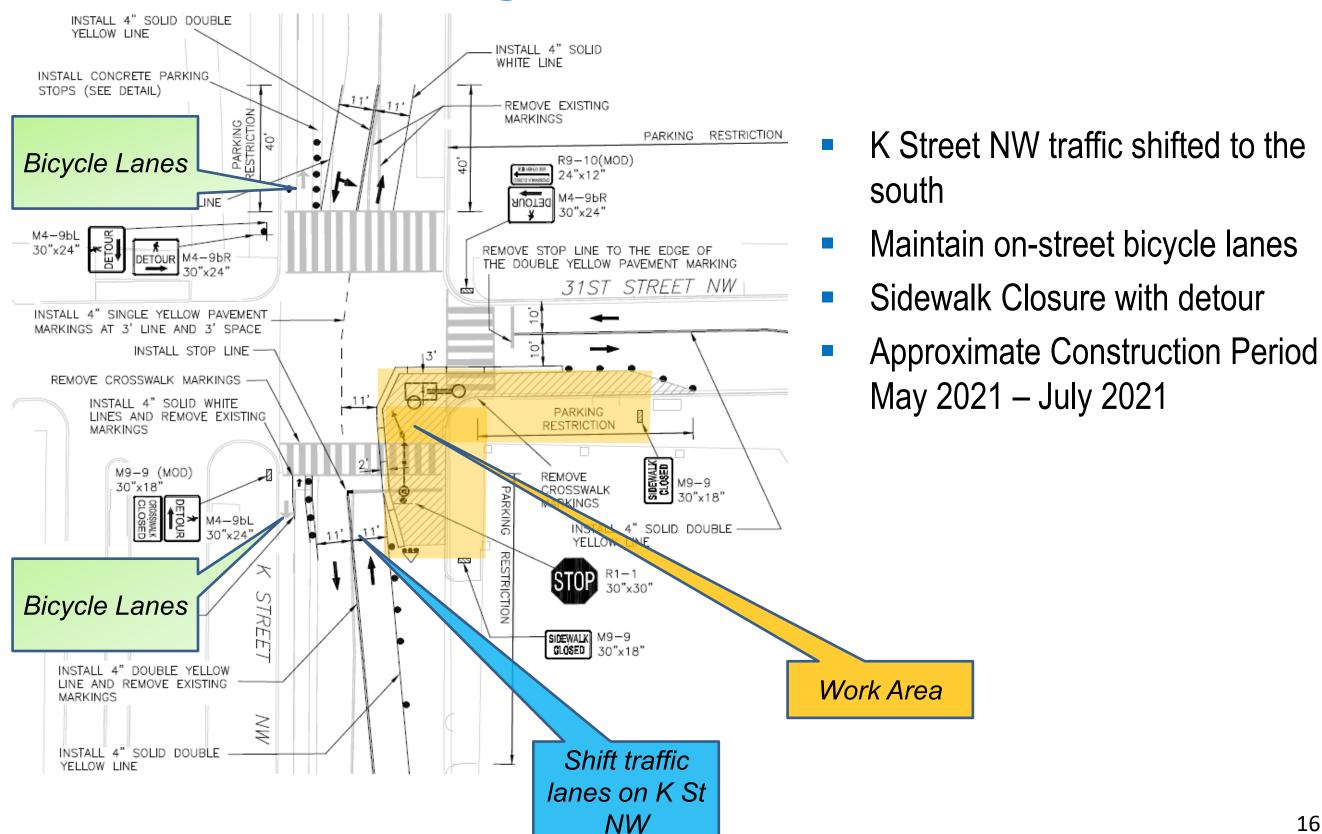

#### Agenda

- Virtual Meeting Participation Tips
- Consent Decree
- DC Clean Rivers Background and Status
- DCCR Potomac River Projects
- CSO 025/026 Sewer Separation
  - Project Scope
  - Project Schedules
  - General Construction Processes
  - Traffic Controls
  - Haul Routes
- Project Site Locations and Traffic Patterns
  - 31st Street NW
  - Water Street
  - Wisconsin Avenue NW
- Future DCCR Projects
- Next Steps