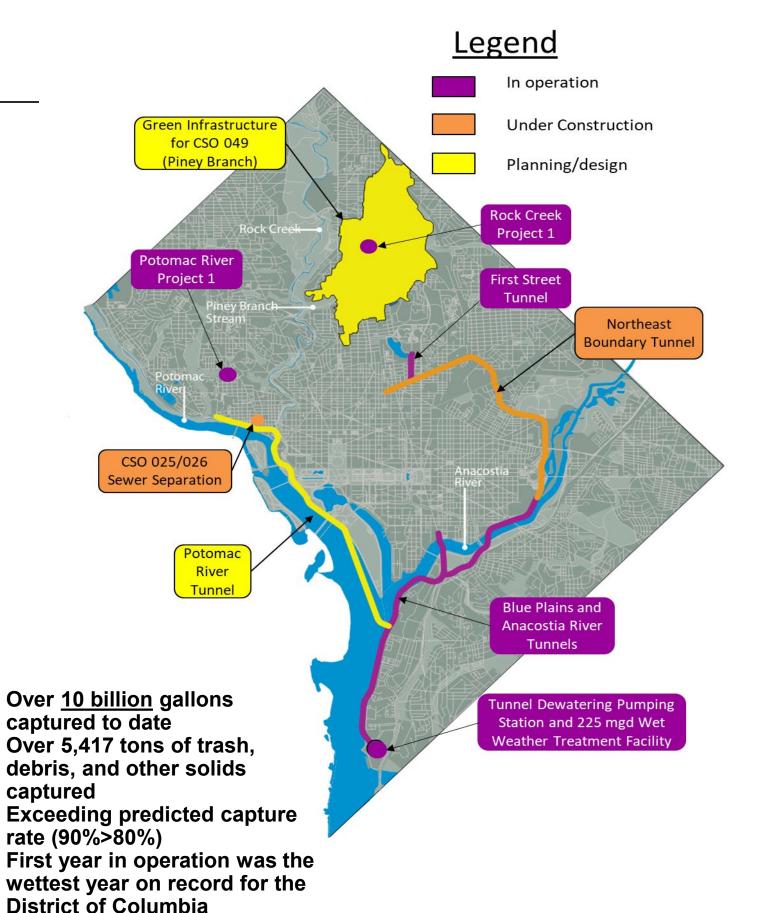

### DC Clean Rivers Project Background What is Our Purpose?

- Control combined sewer overflows to the:
  - Potomac River
  - Anacostia River
  - Rock Creek
- Relieve flooding in the Northeast Boundary Area
- Implemented under a Federal Consent Decree among:
  - US Environmental Protection Agency (US EPA)
  - US Department of Justice (US DOJ)
  - District of Columbia, and
  - DC Water
- Fully in operation by 2030
  - Major intermediate milestones in 2018 and 2025