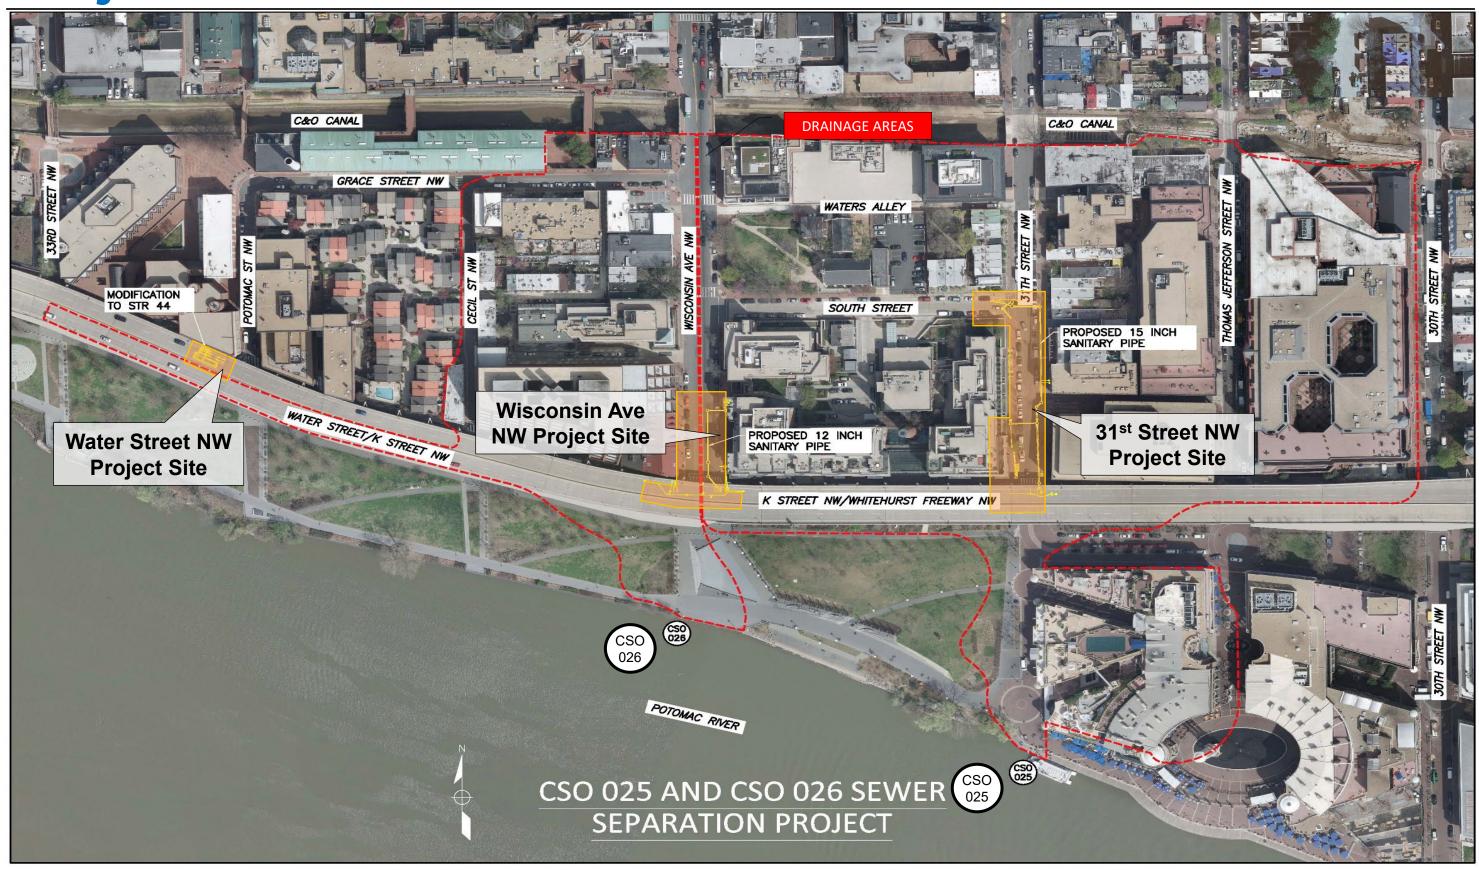

r Projects Potomac River CSO Control



Total Area
Contributing to
CSOs 025 and 026

CSO 025 and CSO 026 to be separated





# CSO 025 and 026 Sewer Separation Project Scope

- Sewer separation of existing combined sewer overflow (CSO) 025 and 026 in Georgetown, Washington, DC
  - Installation of new sanitary sewers, storm sewers, manholes, sewer laterals, cleanouts, and catch basins
  - Connection of existing sewer laterals to new sanitary sewers
  - Relocation of existing watermain lines
  - Connection of proposed sanitary sewers to 48inch Upper Potomac Interceptor (UPI) sewer
  - Modification to existing combined sewer regulator
     Structure 44
  - Maintenance of traffic, erosion and sediment control, and site restoration



# CSO 025 and 026 Sewer Separation Project Site Locations



# CSO 025 and 026 Sewer Separation Anticipated Project Schedule

| Activity                            |     |     |     |     |     | 2021 |     |     |     |     |     |     |     |     |     |     | 2022 |     |     |     |     |     |
|-------------------------------------|-----|-----|-----|-----|-----|------|-----|-----|-----|-----|-----|-----|-----|-----|-----|-----|------|-----|-----|-----|-----|-----|
| Activity                            | Jan | Feb | Mar | Apr | May | Jun  | Jul | Aug | Sep | Nov | Dec | Jan | Feb | Mar | Apr | May | Jun  | Jul | Aug | Sep | Nov | Dec |
| Project Coordination with Community |     |     |     |     |     |      |     |     |     |     |     |     |     |     |     |     |      |     |     |     |     |     |
| Outreach Events