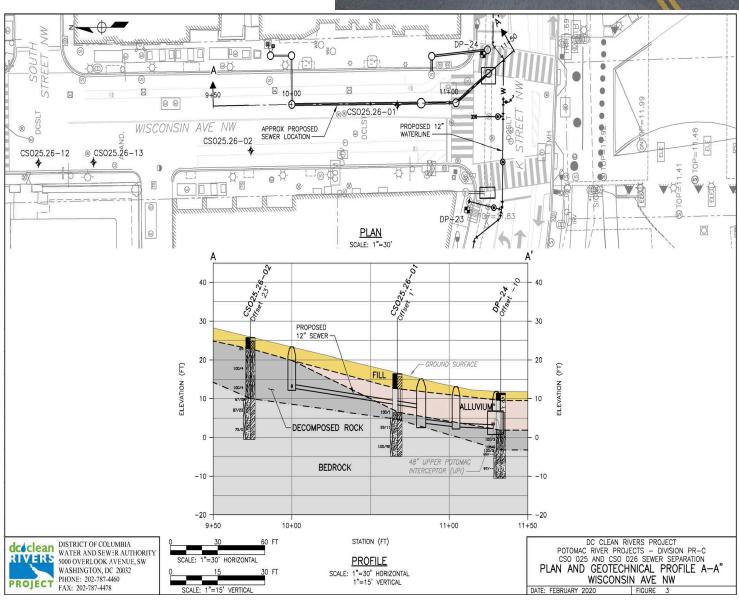

Water Street NW (West of Potomac Street NW)



- During construction hours, traffic will be directed with flaggers through a two-way, one-lane configuration. Outside of construction hours, traffic configuration will be a two-lane, two-way configuration.
- > Existing bicycle lane will be detoured to Waterfront Park through the duration of construction.
- > Pedestrians will be detoured to opposite sidewalk during this work.
- > Total expected construction at this site: approximately 4 months.

# Water Street NW (West of Potomac Street NW) Traffic Pattern During Construction Hours



#### Water Street NW (West of Potomac Street NW) **Traffic Pattern Outside Construction Hours**



### Project Site Locations Wisconsin Avenue NW



Approximate Construction Period March 2022 – September 2022





#### WISCONSIN AVE NW – PHASE 4 MOT

Work includes construction of a portion of the watermain relocation, UPI collar, sewer and manhole construction, and lateral connections

#### Wisconsin Avenue NW at K Street NW

**Traffic Pattern During Construction** 

- K Street NW traffic shifted south
- Sidewalk closure with detour
- Eastbound bicycle lane detoured to Waterfront Park pathway







### Project Overview CSO 024

| CSO 024 Preliminary Schedule (Pending Final Construction |  |   |   |   | 20 | 21 |   |   |   |   |   |   |   |     |     | 20 | 22 |   |   |   |   |   |
|----------------------------------------------------------|--|---|---|---|----|----|---|---|---|---|---|---|---|-----|-----|----|----|---|---|---|---|---|
| Schedule)                                                |  |