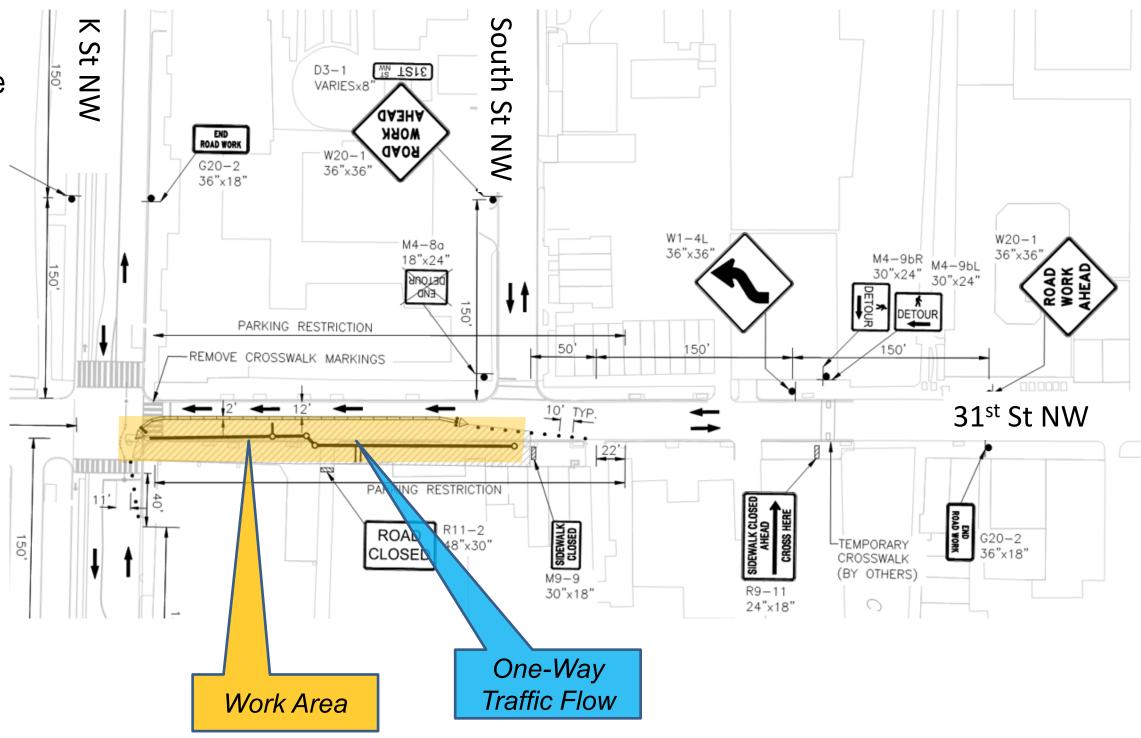

#### Agenda

- Virtual Meeting Participation Tips
- Consent Decree
- DC Clean Rivers Background and Status
- DCCR Potomac River Projects
- CSO 025/026 Sewer Separation
  - Project Scope
  - Project Schedules
  - General Construction Processes
  - Traffic Controls
  - Haul Routes
- Project Site Locations and Traffic Patterns
  - 31st Street NW
  - Water Street
  - Wisconsin Avenue NW
- Future DCCR Projects
- Next Steps